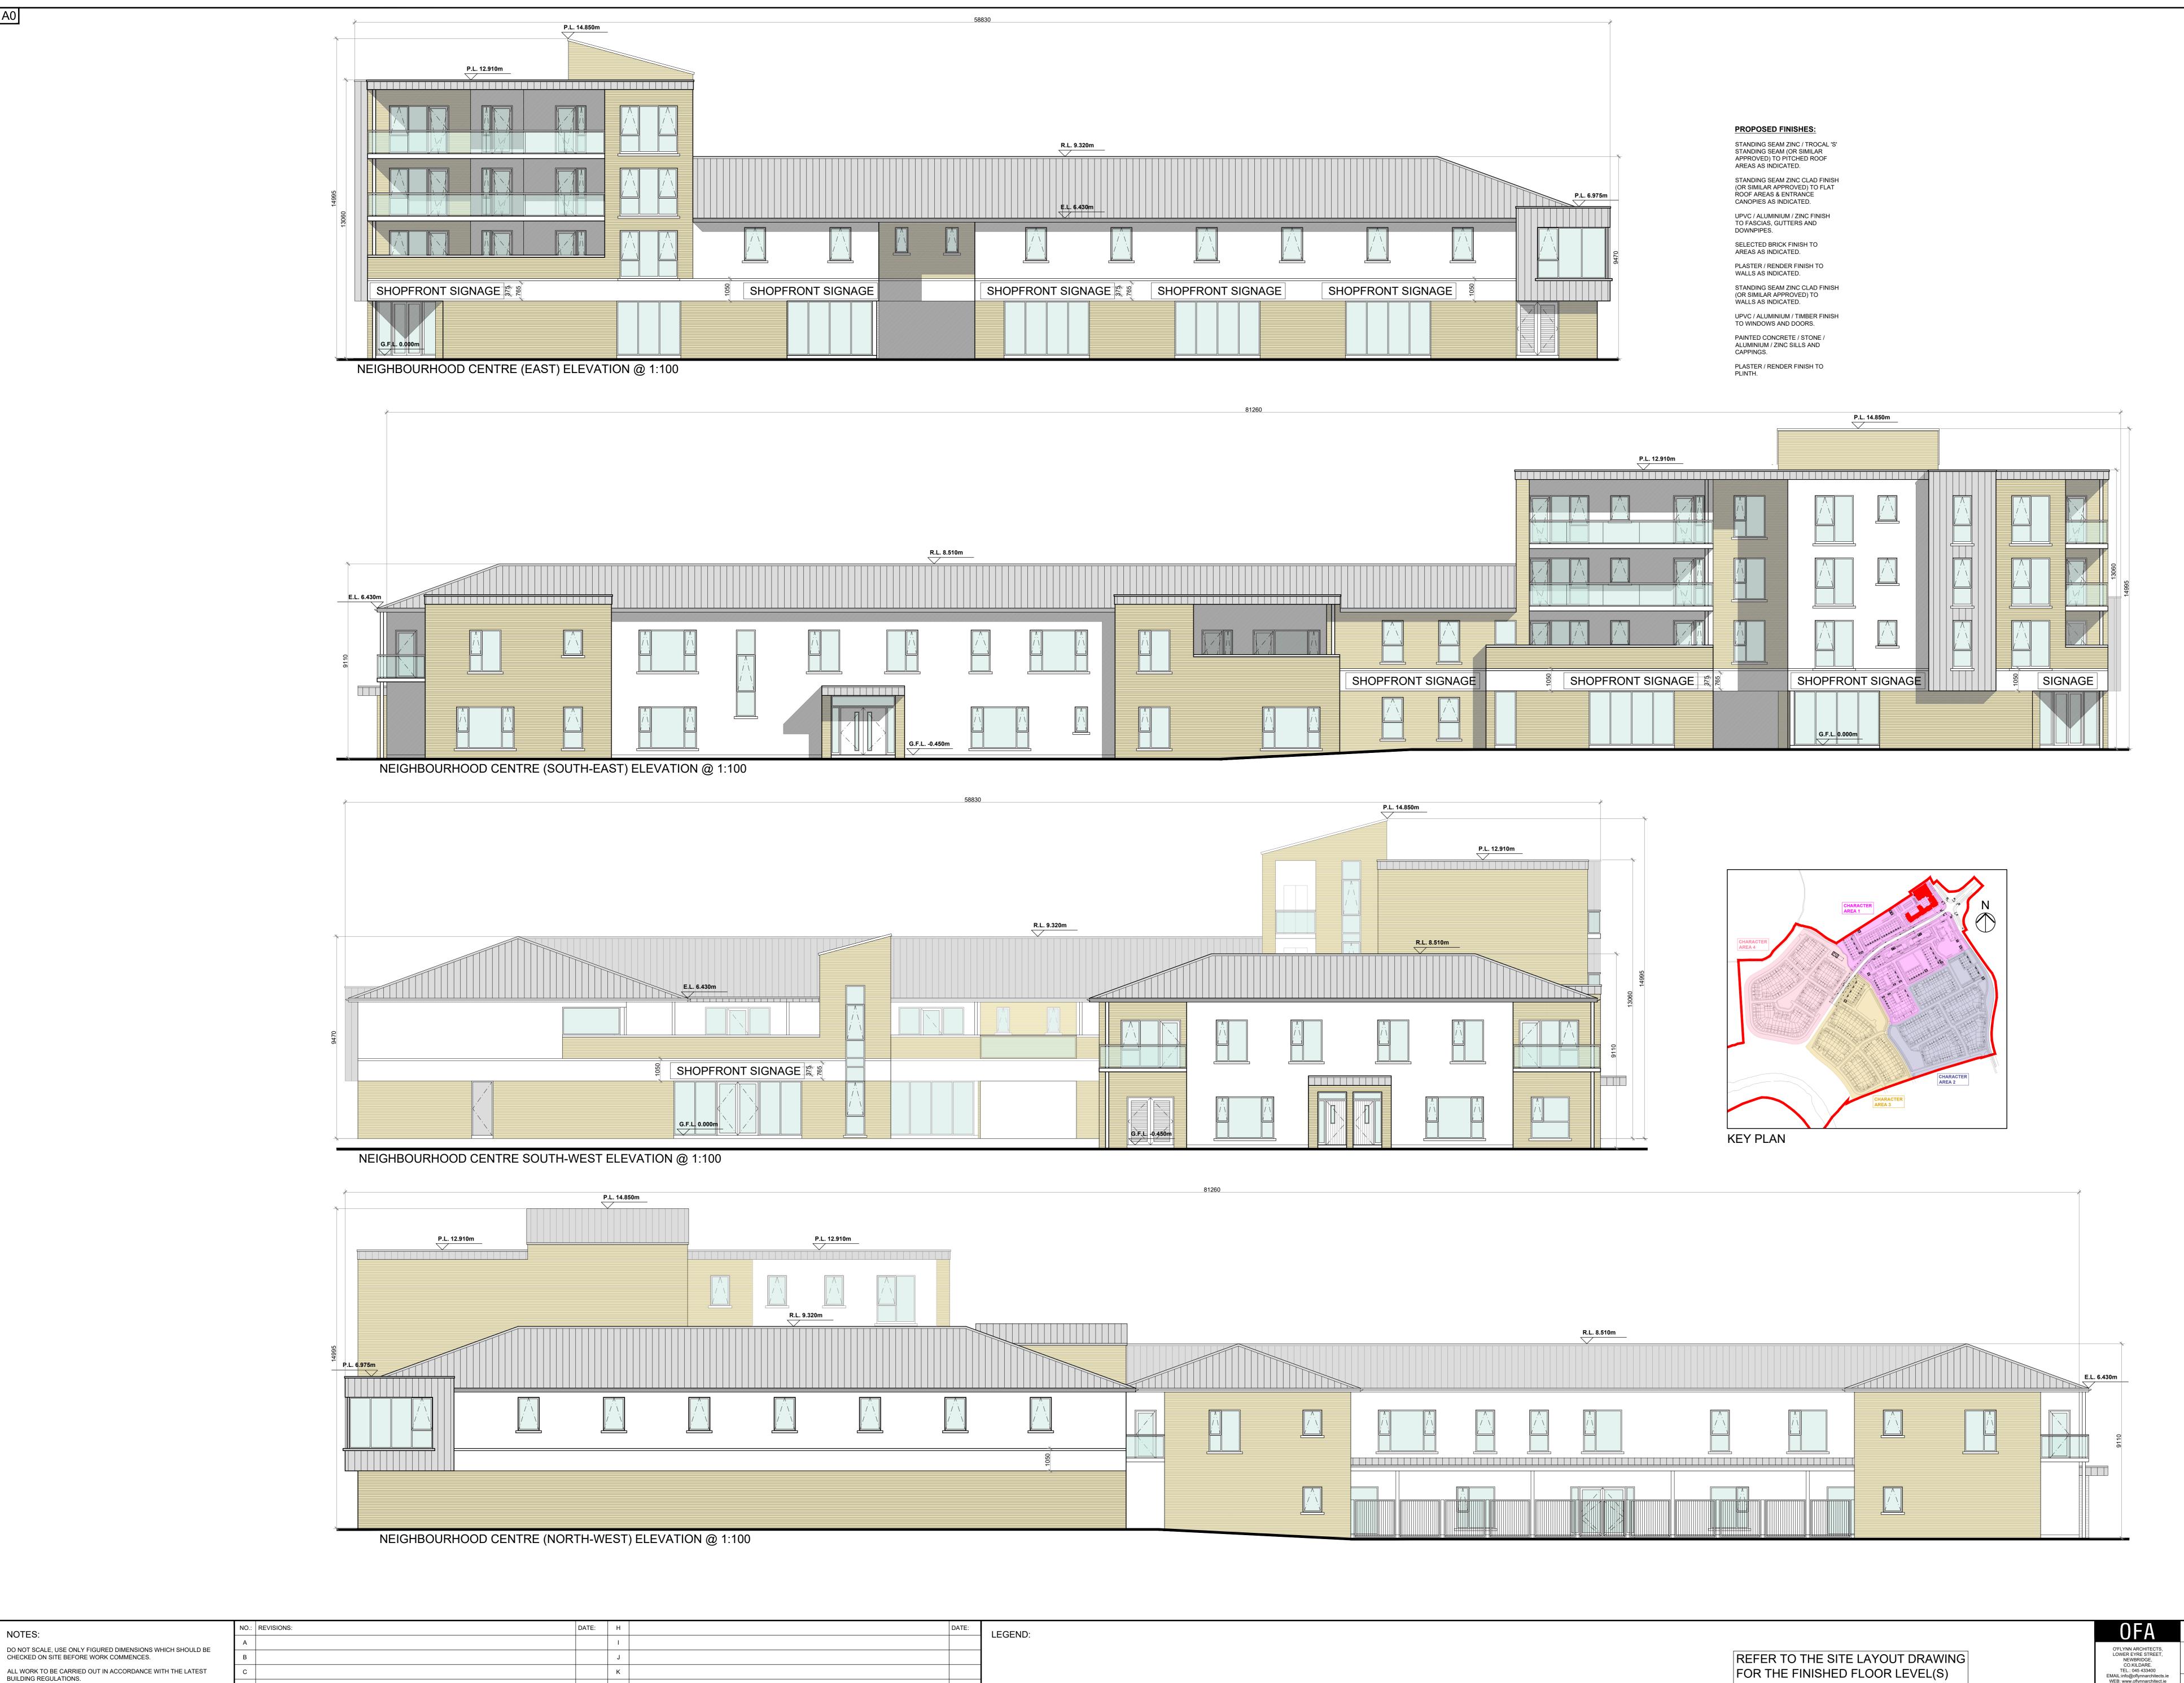

| PROJECT: PRO    | PROJECT: PROPOSED GREAT CONNELL SHD AT NEWBRIDGE, CO. KILDARE.              |                    |                       |  |  |  |  |
|-----------------|-----------------------------------------------------------------------------|--------------------|-----------------------|--|--|--|--|
|                 | PROPOSED ELEVATIONS OF THE NEIGHBOURHOOD CENTRE BUILDING (INCLUDES CRECHE). |                    |                       |  |  |  |  |
| CLIENT:         | ASTON LTD.                                                                  | STAGE:             | PLANNING              |  |  |  |  |
| PROJECT NO.:    | 19070                                                                       | DRG. NO.:          | PA-153 (SHEET 4 OF 5) |  |  |  |  |
| SCALE:<br>DATE: | 1:100<br>MARCH 2022                                                         | DRAWN:<br>CHECKED: | POF<br>POF            |  |  |  |  |